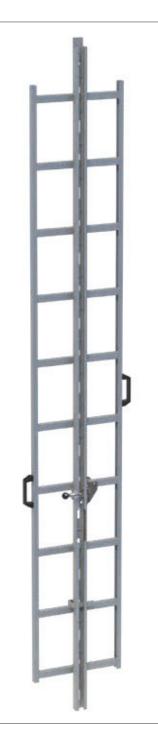

## Söll PivotLoc foldable ladder system

#### **Principle:**

The ladders can be opened or folded closed. When the ladder is closed, it has a slim and unobtrusive profile. When open, the result is a high-quality ladder with Miller<sup>®</sup> fall protection. The foldable ladder system prevents unauthorised use of the system in the same way as the cover plate.

#### Söll PivotLoc:

- Length ,800 mm
- Width 500 mm
- Width when closed 195 mm
- Rung distance 80 mm
- It must be locked open or shut with the padlock
- The brackets must be fixed on the pivot points of the rungs
- The foldable ladder can be used combined with all type of ladders
- The ladder is complete with arresting device, end-stop, recess, connector and side handles
- The system also includes a stainless steel clamp that is used to insert a padlock