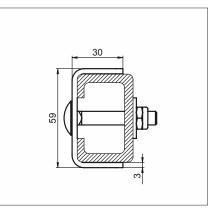

### End-stop for foldable ladder system

- Prevents the fall arrester from either being inserted incorrectly or accidentally slipping out of the guide rail
- Complete with all mounting elements
- Suitable for top and bottom use

| Material: | Stainless steel, |
|-----------|------------------|
|           | pickled          |
| Weight:   | 0.2 kg/each      |
| Part no.  | 27138            |