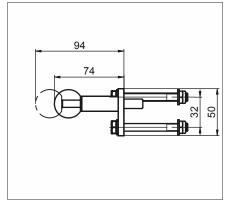

#### Assembly aid

• To arrest the extension section during assembly

aalvanised

| Part no.  | 23206         |
|-----------|---------------|
| Weight:   | 0.6 kg/each   |
|           | hot-dip galva |
| Material: | Steel,        |