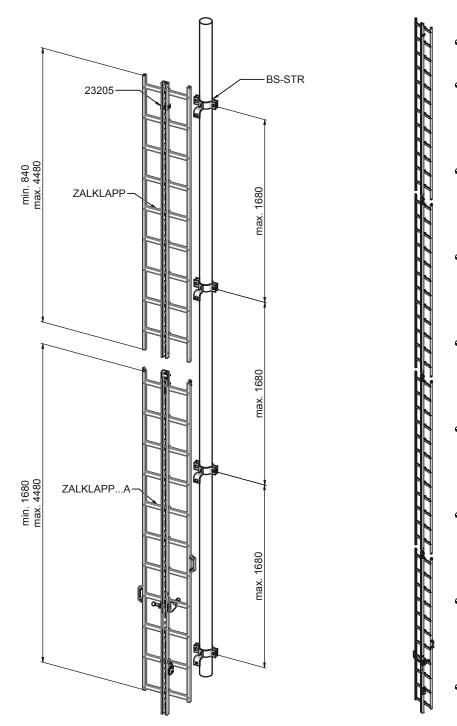

#### Söll PivotLoc, 1st ladder section:

- Profile 5 x 33 mm
- With arresting device, end-stop, recess, connector and side handles
- Mounting distance: Recommended 1,400 mm max. 1,680 mm
- The brackets must be fixed on the pivot points of the rungs
- Max. section length 4,480 mm
- Rung distance 80 mm
- The system also includes a stainless steel clamp that is used to insert a padlock

Material: Weight: Part no. Anodised aluminium Approx. 4.0 kg/m ZALKLAPP-<ladder length in mm>-A

- Söll PivotLoc, extension section:
- Profile 5 x 33 mm
- With connector
- Recommended mounting distance: 1,400 mm – max. 1,680 mm
- The brackets must be fixed on the pivot points of the rungsManufacturing length
- max. 4,480 mm
- Rung distance 80 mm

| Material: | Anodised aluminium                  |
|-----------|-------------------------------------|
| Weight:   | 4.0 kg/m                            |
| Part no.  | ZALKLAPP- <ladder< td=""></ladder<> |
|           | length in mm>                       |

#### **Rigid end-stop**

- Prevents the fall arrester from being taken out of the top of the foldable ladder
- Complete with all mounting elements

Material:

Weight: Part no. Stainless steel, pickled 0.1 kg/each 23205

# Planning aid for foldable ladder system Söll PivotLoc (multi-section)

The maximum possible total length is 8.0 m. For longer climbways, the ladders must be divided in order to ensure easy opening.