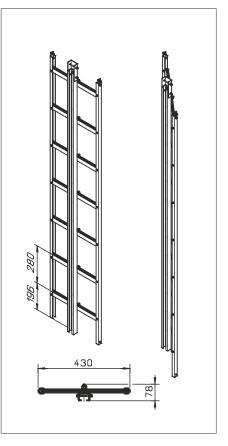

#### Söll PivotLoc, 1st ladder section:

- Profile 5 x 33 mm
- With arresting device, end-stop, recess, connector and side handles
- Mounting distance: Recommended 1,400 mm max. 1,680 mm
- The brackets must be fixed on the pivot points of the rungs
- Max. section length 4,480 mm
- Rung distance 80 mm
- The system also includes a stainless steel clamp that is used to insert a padlock

Material: Weight: Part no. Anodised aluminium Approx. 4.0 kg/m ZALKLAPP-<ladder length in mm>-A

- Söll PivotLoc, extension section:
- Profile 5 x 33 mm
- With connector
- Recommended mounting distance: 1,400 mm – max. 1,680 mm
- The brackets must be fixed on the pivot points of the rungsManufacturing length
- max. 4,480 mm
- Rung distance 80 mm

| Material: | Anodised aluminium                  |
|-----------|-------------------------------------|
| Weight:   | 4.0 kg/m                            |
| Part no.  | ZALKLAPP- <ladder< td=""></ladder<> |
|           | length in mm>                       |