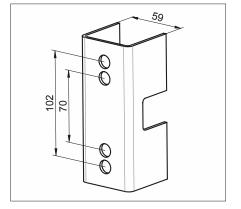

om being taken out of the top of the foldable ladder
- Complete with all mounting elements

Material:

Weight: Part no. Stainless steel, pickled 0.1 kg/each 23205





### End-stop for foldable ladder system

- Prevents the fall arrester from either being inserted incorrectly or accidentally slipping out of the guide rail
- Complete with all mounting elements
- Suitable for top and bottom use

| Material: | Stainless steel, |
|-----------|------------------|
|           | pickled          |
| Weight:   | 0.2 kg/each      |
| Part no.  | 27138            |

#### Assembly aid

• To arrest the extension section during assembly

aalvanised

| Part no.  | 23206         |
|-----------|---------------|
| Weight:   | 0.6 kg/each   |
|           | hot-dip galva |
| Material: | Steel,        |









# Planning aid for foldable ladder system Söll PivotLoc (multi-section)

The maximum possible total length is 8.0 m. For longer climbways, the ladders must be divided in order to ensure easy opening.