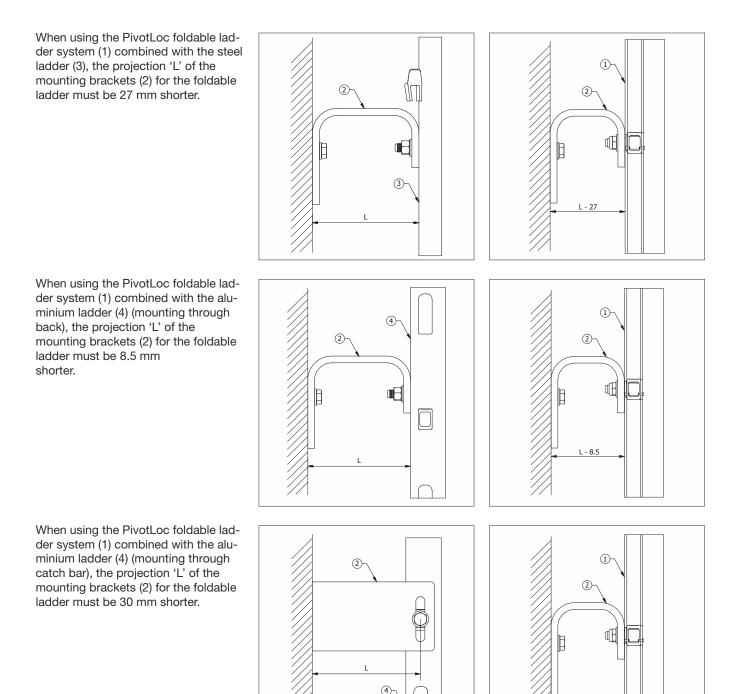

### Söll PivotLoc foldable ladder system Projection of the mounting brackets

#### **Connection to aluminium ladders**

| Material: | Anodised aluminium |
|-----------|--------------------|
| Weight:   | 12.0 kg/each       |
| Part no.  | 23193              |

#### **Connection to steel ladders**

| Material: |  |
|-----------|--|
| Weight:   |  |
| Part no   |  |
|           |  |

Anodised aluminium 12.0 kg/each 23281 (not shown)

Subject to technical change. Please follow our maintenance and fitting instructions.