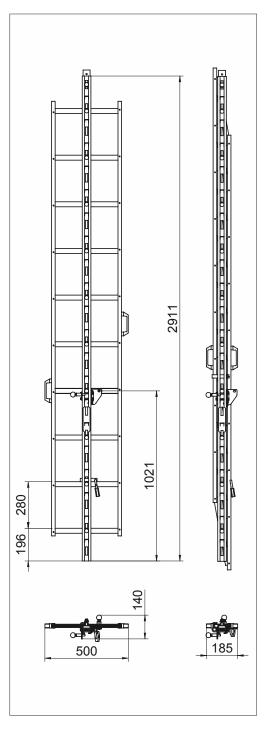

#### Söll PivotLoc:

- Length ,800 mm
- Width 500 mm
- Width when closed 195 mm
- Rung distance 80 mm
- It must be locked open or shut with the padlock
- The brackets must be fixed on the pivot points of the rungs
- The foldable ladder can be used combined with all type of ladders
- The ladder is complete with arresting device, end-stop, recess, connector and side handles
- The system also includes a stainless steel clamp that is used to insert a padlock

25

Planning aid for Söll PivotLoc foldable ladder system as an alternative to the cover plate