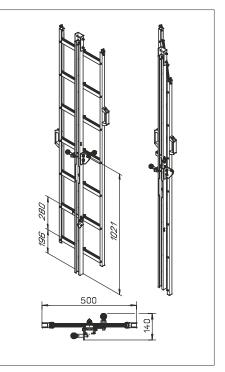

#### Söll PivotLoc:

- Length ,800 mm
- Width 500 mm
- Width when closed 195 mm
- Rung distance 80 mm
- It must be locked open or shut with the padlock
- The brackets must be fixed on the pivot points of the rungs
- The foldable ladder can be used combined with all type of ladders
- The ladder is complete with arresting device, end-stop, recess, connector and side handles
- The system also includes a stainless steel clamp that is used to insert a padlock

#### **Connection to aluminium ladders**

| Material: | Anodised aluminium |
|-----------|--------------------|
| Weight:   | 12.0 kg/each       |
| Part no.  | 23193              |