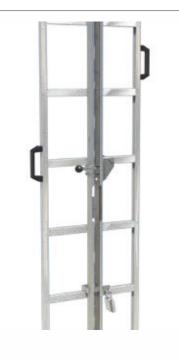

## Söll PivotLoc foldable ladder system

#### **Principle:**

The ladders can be opened or folded closed. When the ladder is closed, it has a slim and unobtrusive profile. When open, the result is a high-quality ladder with Miller<sup>®</sup> fall protection. The foldable ladder system prevents unauthorised use of the system in the same way as the cover plate.

#### Söll PivotLoc:

- Length ,800 mm
- Width 500 mm
- Width when closed 195 mm
- Rung distance 80 mm
- It must be locked open or shut with the padlock
- The brackets must be fixed on the pivot points of the rungs
- The foldable ladder can be used combined with all type of ladders
- The ladder is complete with arresting device, end-stop, recess, connector and side handles
- The system also includes a stainless steel clamp that is used to insert a padlock

#### **Connection to aluminium ladders**

| Material: | Anodised aluminium |
|-----------|--------------------|
| Weight:   | 12.0 kg/each       |
| Part no.  | 23193              |