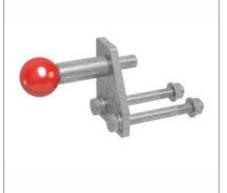

#### Assembly aid

• To arrest the extension section during assembly

aalvanised

| Part no.  | 23206         |
|-----------|---------------|
| Weight:   | 0.6 kg/each   |
|           | hot-dip galva |
| Material: | Steel,        |