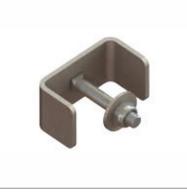

#### **Rigid end-stop**

- Prevents the fall arrester from being taken out of the top of the foldable ladder
- Complete with all mounting elements

Material:

Weight: Part no. Stainless steel, pickled 0.1 kg/each 23205