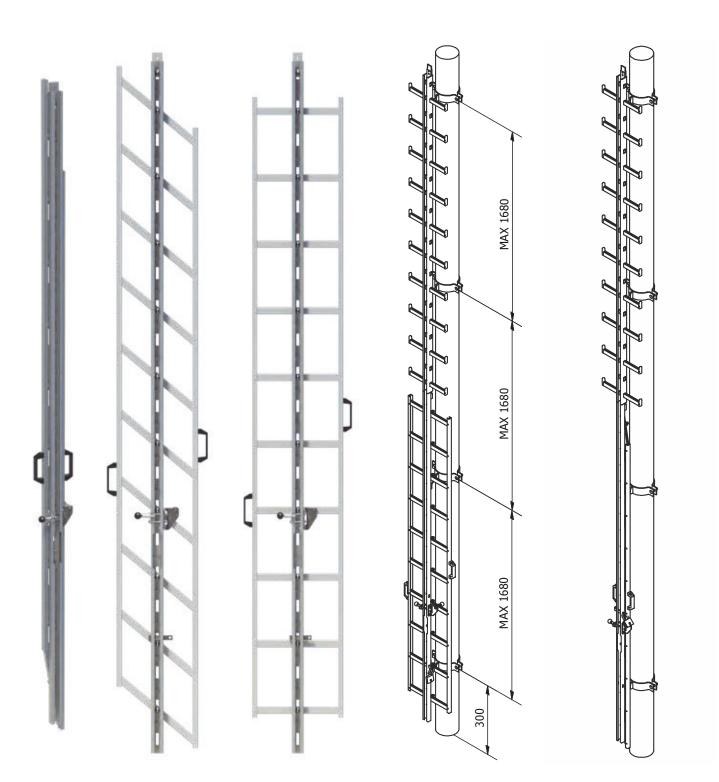

## Söll PivotLoc foldable ladder system

#### **Design principle:**

The ladders can be opened or folded closed. When the ladder is closed, it has a slim and unobtrusive profile. When open, the result is a high-quality ladder with Miller<sup>®</sup> fall protection. The foldable ladder system prevents unauthorised use of the system.

#### Söll PivotLoc, 1st ladder section:

- Profile 5 x 33 mm
- With arresting device, end-stop, recess, connector and side handles
- Mounting distance: Recommended 1,400 mm max. 1,680 mm
- The brackets must be fixed on the pivot points of the rungs
- Max. section length 4,480 mm
- Rung distance 80 mm
- The system also includes a stainless steel clamp that is used to insert a padlock

# Planning aid for foldable ladder system Söll PivotLoc (multi-section)

The maximum possible total length is 8.0 m. For longer climbways, the ladders must be divided in order to ensure easy opening.